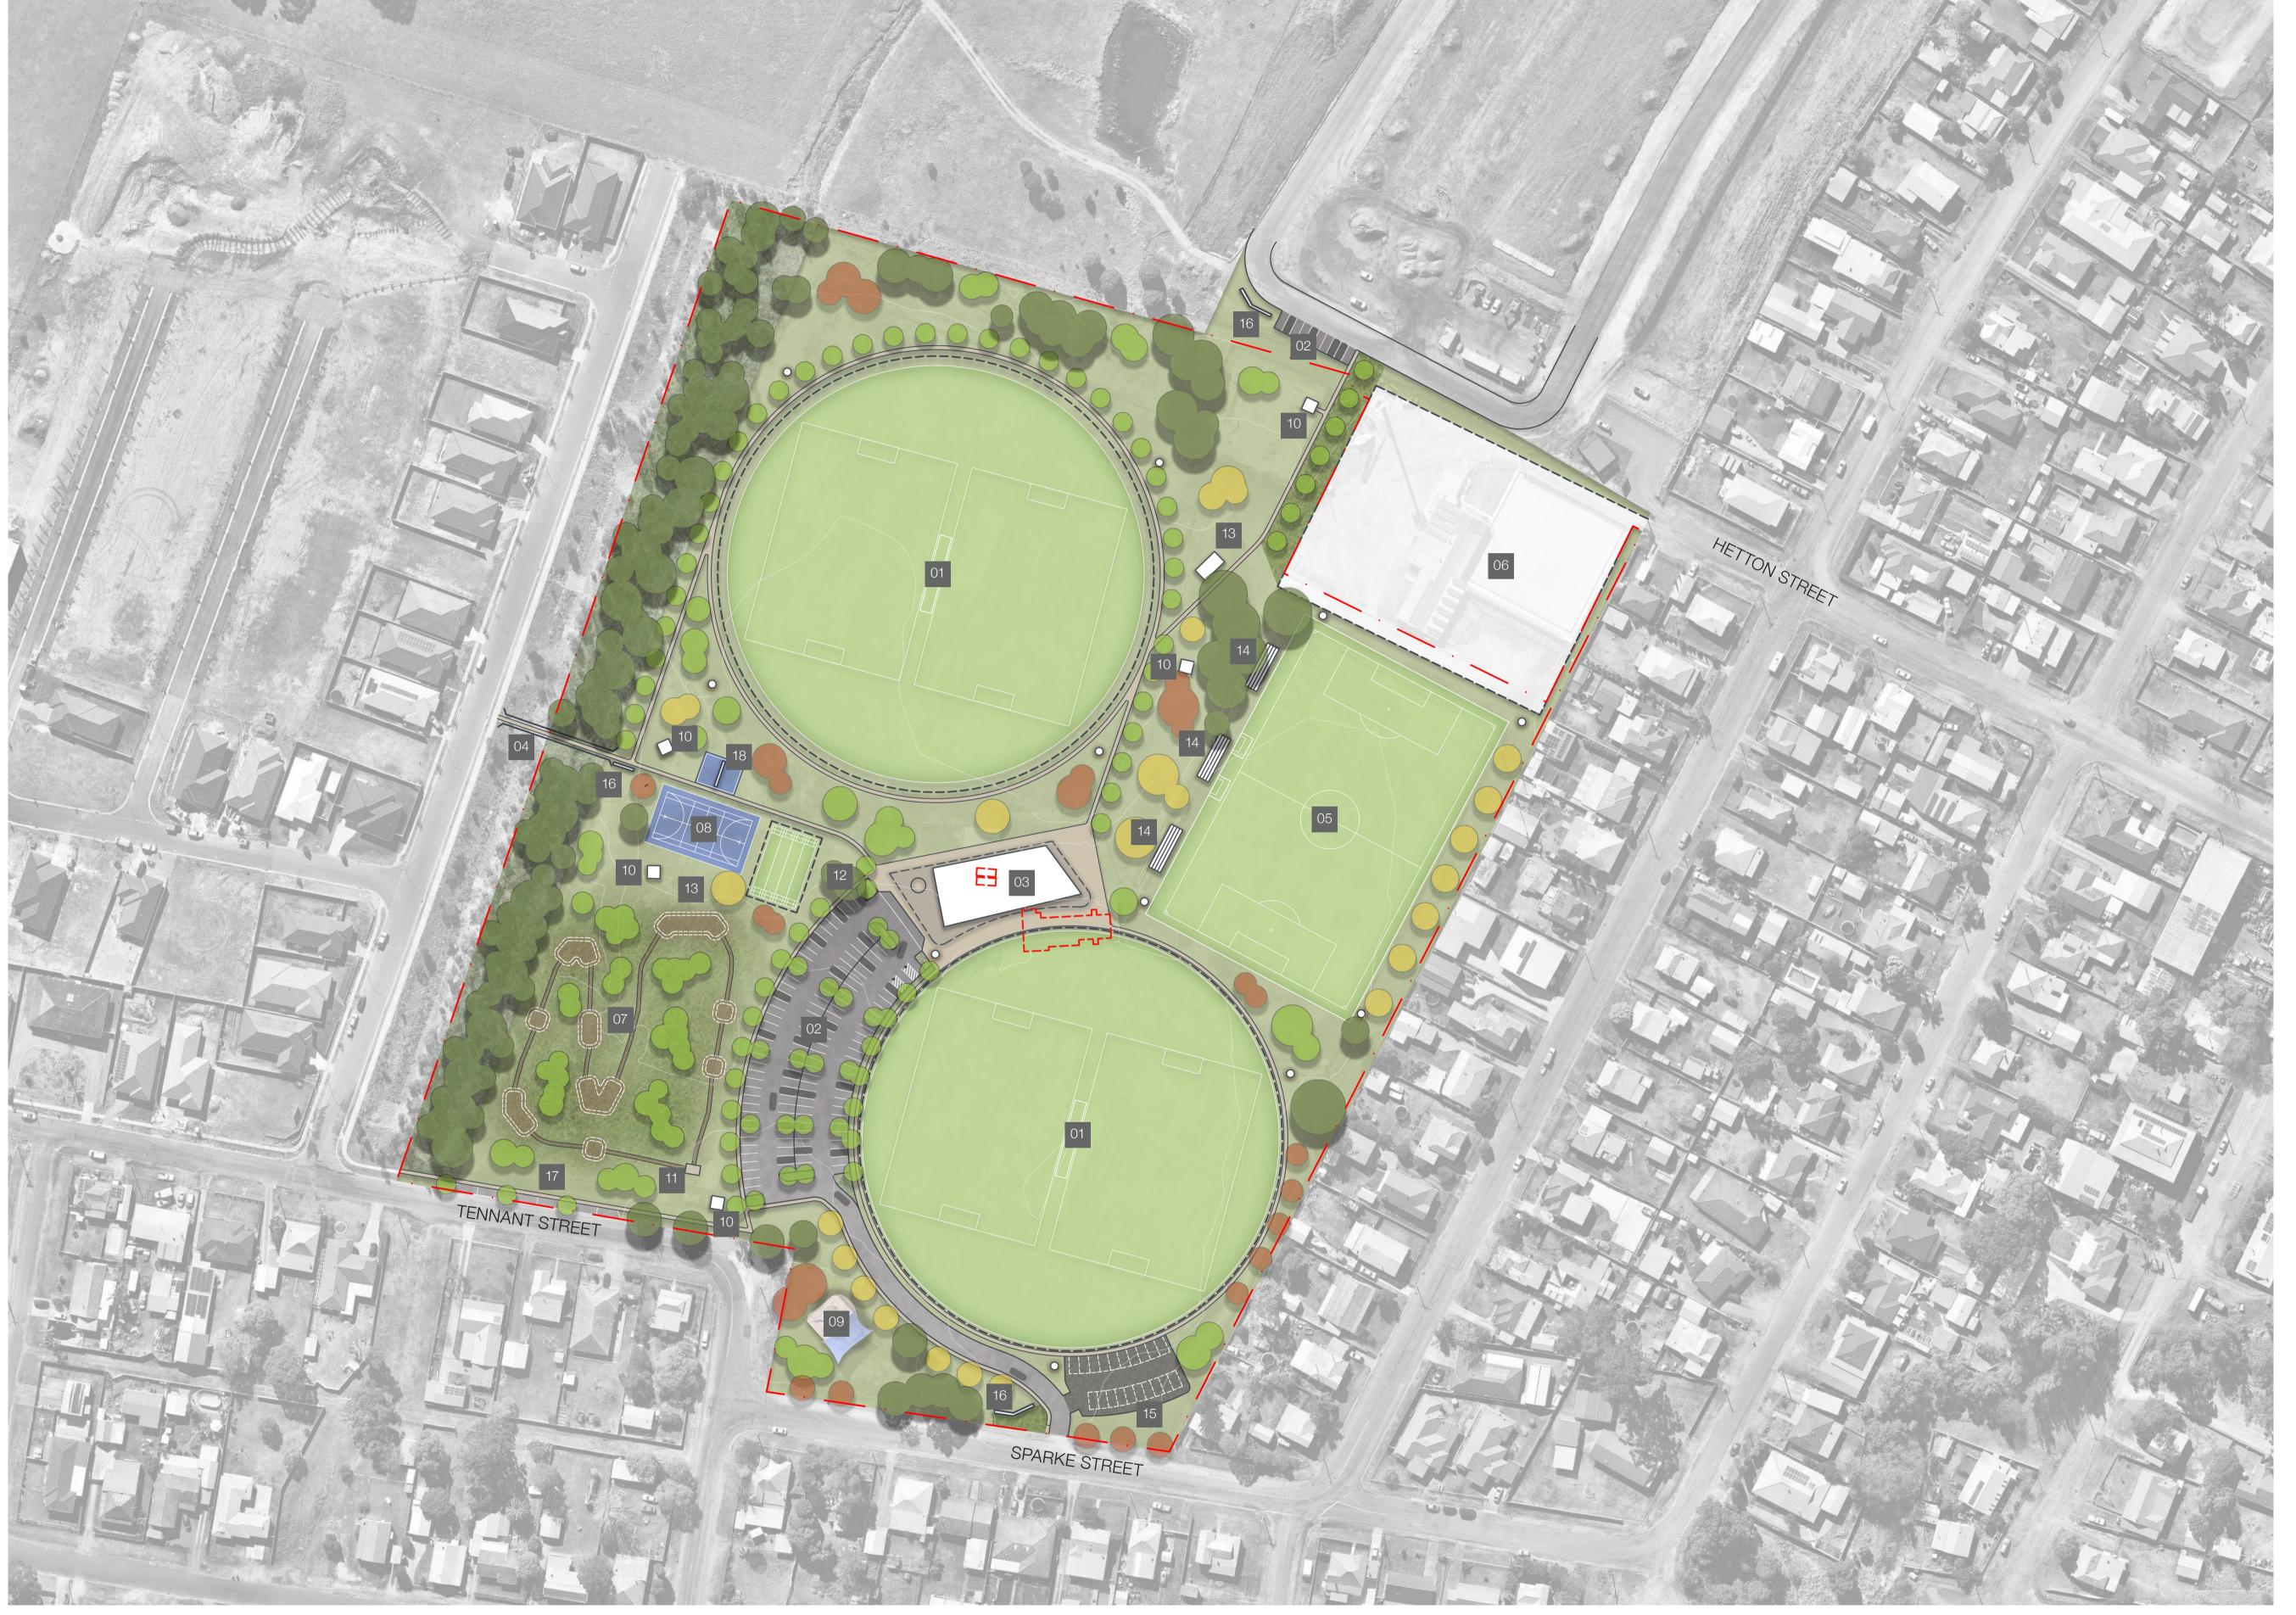

BUILDINGS + STRUCTURES

IRRIGATED PLAYING FIELDS

FOOTPATHS + PAVED AREAS

PROPOSED TREES

EXISTING VEGETATION

FENCE

MASS PLANTING

HARDCOURT SURFACE

CAR PARKING

INFORMAL CAR PARKING

FLOODLIGHTING

REMOVED / RELOCATED INFRASTRUCTURE

MULTI-USE FIELDS

NEW SEALED CAR PARK

NEW 2-STORY AMENITIES

BUILDING NEW PEDESTRIAN BRIDGE

CONNECTION

FOOTBALL FIELD

BOWLING CLUB (PRIVATE LAND)

UPGRADED BMX TRACK

MULTI-USE COURT

EXISTING PLAYGROUND

PICNIC SHELTER

SHADE, SEATING, BUBBLER AND BIN AT BMX STARTING POINT

NEW CRICKET NETS

SPORTS FIELDS STORAGE

SPECTATOR BLEACHERS

INFORMAL OVERFLOW PARKING

ENTRY SIGNAGE

ON STREET CAR PARKING

HIT WALL