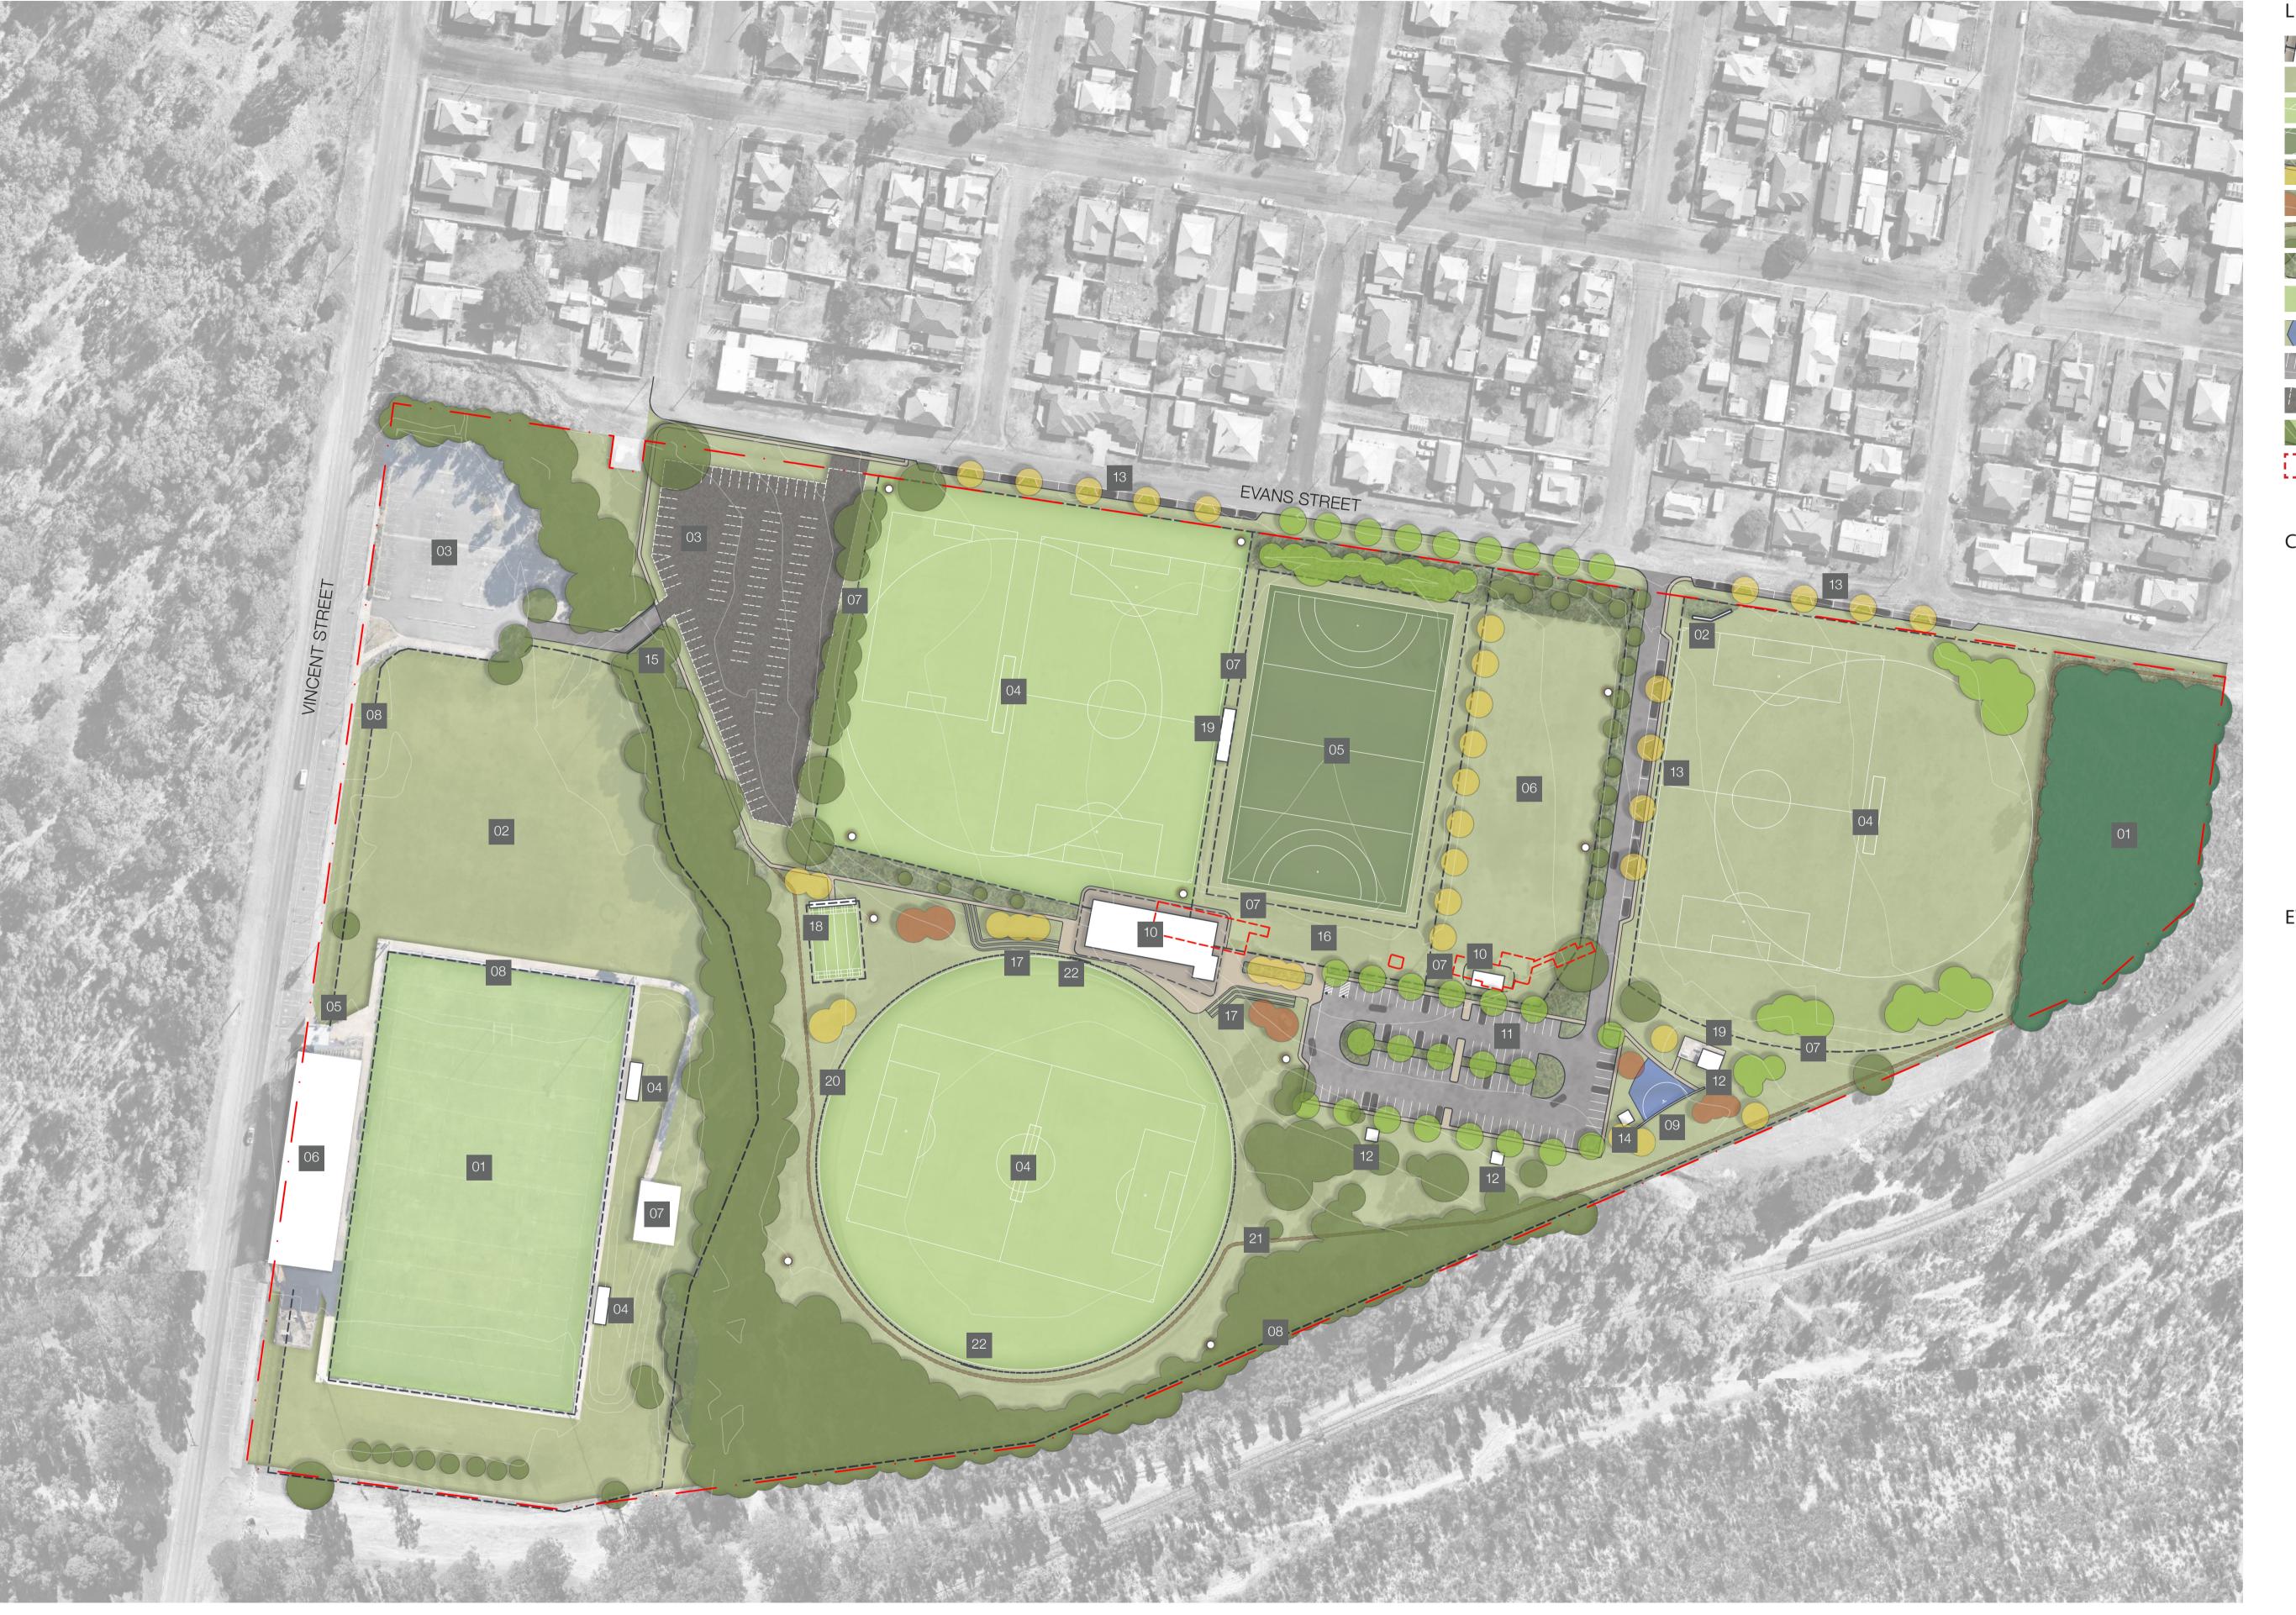

BUILDINGS + STRUCTURES

IRRIGATED PLAYING FIELDS

ARTIFICIAL TURF

FOOTPATHS + PAVED AREAS

PROPOSED TREES

EXISTING VEGETATION

MASS PLANTING

FENCE

HARDCOURT SURFACE

CAR PARKING

INFORMAL CAR PARKING

FLOODLIGHTING

REMOVED / RELOCATED INFRASTRUCTURE

CESSNOCK SPORTSGROUND

01 EXISTING RUGBY LEAGUE FACILITIES

02 EXISTING RUGBY LEAGUE TRAINING FIELD

03 EXISTING CAR PARK

04 SPECTATOR SHELTER

PROPOSED ENTRY STATEMENT OR SCULPTURE

OG GROUND STAND SEATING UPGRADED

O7 EXISTING STRUCTURE TO BE RETAINED

08 EXISTING FENCE

**EVANS STREET FACILITIES** 

01 ENDANGERED ECOLOGICAL COMMUNITY (EEC)

02 ENTRY SIGNAGE

03 INFORMAL OVERFLOW PARKING

04 MULTI USE FIELDS

05 UPGRADE TO SYNTHETIC SURFACE

06 DOG TRAINING FACILITY

07 EXISTING FENCE

08 NEW FENCE

09 MULTI PURPOSE HALF COURT

NEW AMENITIES BUILDING

NEW SEALED CAR PARK

12 PICNIC SHELTERS

13 ON STREET PARKING

14 SHELTER WITH BIN AND BUBBLER

NEW VEHICLE BRIDGE CONNECTION

16 IMPROVED HOCKEY TRAINING AREA

17 TERRACED SEATING

18 CRICKET NETS WITH SHELTER

19 EXISTING SHELTER RETAINED

20 PICKET FENCING

21 INFORMAL TRAIL

22 SIGHT SCREENS